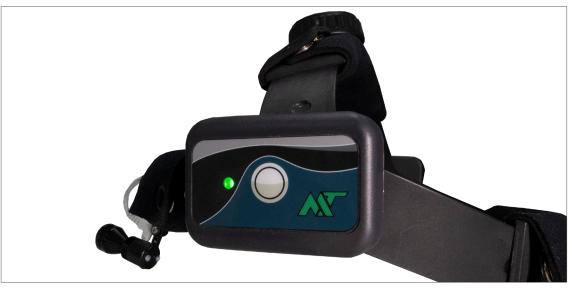

Three light intensity settings are controlled by the button on the headlight.

## Benefits at a glance

- Light weight
- Comfortable, adjustable headband
- 3 light intensity settings
- Automatic off switch (motion sensor)
- Stand-alone or wall holder
- Automatic charging with supplied holder
- · Battery charger and holder can be integrated in ENT units
- Simple intuitive control
- Remaining charge LED
- Long battery life