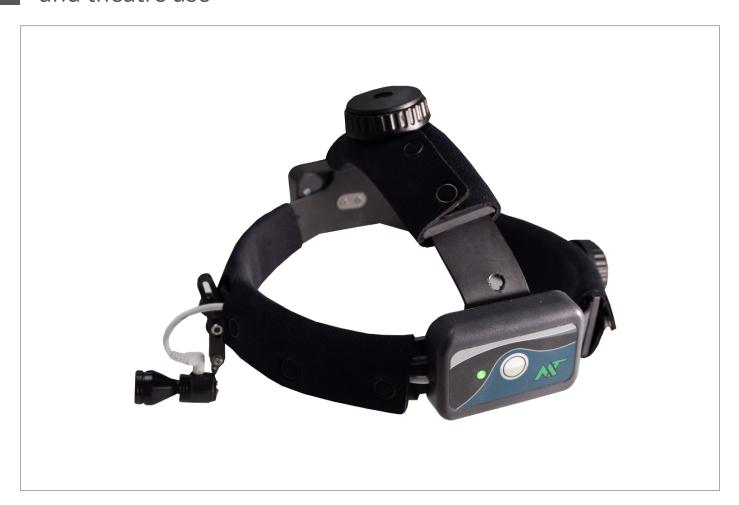

## MediTop LED headlight

A lightweight, cordless headlight for outpatients and theatre use

The Meditop LED headlight is a comfortable lightweight, cordless examination headlight that is suitable for prolonged use in the OPD and OT. The headlight automatically switches on whenever it is removed from its holder and it switches off when placed back on the holder. This saves the user from having to switch the headlight on and off.

Three light intensity settings are controlled by the button on the headlight.

## Benefits at a glance

- Light weight
- Comfortable, adjustable headband
- 3 light intensity settings
- Automatic off switch (motion sensor)
- Stand-alone or wall holder
- Automatic charging with supplied holder
- · Battery charger and holder can be integrated in ENT units
- Simple intuitive control
- Remaining charge LED
- Long battery life