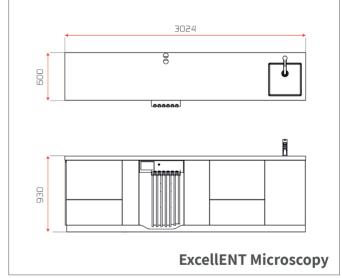

### **ExcellENT Microscopy**

The ExcellENT Microscopy units are specially designed for treatments in mainly otologic settings, where patients are examined while lying down.

To facilitate the examinations, the microscopy units are equipped with 2 instrument parts; 1 on each side of the extended therapy section. These units can be equipped with many more options, which makes working with these units even more pleasant.

## Standard dimensions