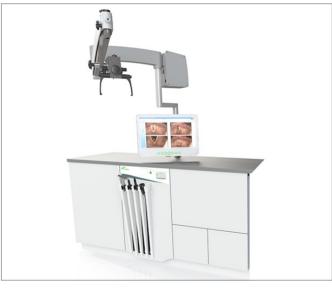

### **ExcellENT Microscopy**

The ExcellENT Microscopy units are specially designed for treatments in mainly otologic settings, where patients are examined while lying down.

To facilitate the examinations, the microscopy units are equipped with 2 instrument parts; 1 on each side of the extended therapy section. These units can be equipped with many more options, which makes working with these units even more pleasant.

#### **Standard integrated functions**

- 2 instrument trays and 4/5 handpiece holders
- 1 large storage-drawer
- 1 drawer for hygienic storage of used instruments and waste

#### Integrated functions by choice

- Suction system (variants available)
- Compressed air system (variants available)
- LED light source (variants available)
- Ear syringe (AquaTop XS)
- Cautery system (complete with handpiece and electrodes)
- Mirror heater (pre-heater and/or hot air)

- Rigid Scope holders (heated or non-heated)
- Lateral spittoon system
- Video-endoscopy
- Video-stroboscopy
- Microscope with integrated camera
- HF-surgery / coagulation device
- Tympanometer
- Rhinomanometer
- Echo / sinus A-scan module
- Image & Video Manager System (IVM)
- Hygiene tracker
- Integration of sanitary blocks, extra cupboards, custom-made desktops in the same material and colour as your treatment unit, etc...
- Chair control
- Light control (DALI, etc)
- Blinds control