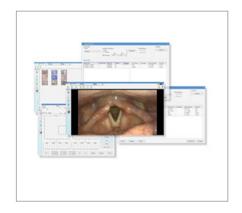

- Rigid Scope holders (heated or non-heated)
- Lateral spittoon system
- Video-endoscopy
- Video-stroboscopy
- Microscope with integrated camera
- HF-surgery / coagulation device
- Tympanometer
- Rhinomanometer
- Echo / sinus A-scan module
- Image & Video Manager System (IVM)
- Hygiene tracker
- Integration of sanitary blocks, extra cupboards, custom-made desktops in the same material and colour as your treatment unit, etc...
- Chair control
- Light control (DALI, etc)
- Blinds control

## Optional accessories

**AQUATOP XS** | Ear syringe

**MEDITOP LED HEADLIGHT** 

**MEDITOP COMFORT CHAIR** 

**IMAGE & VIDEO SOFTWARE** 

**ZEISS** | microscopes