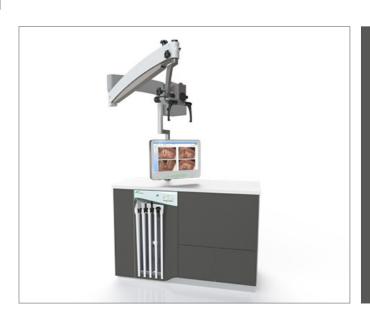

#### ExcellENT II

The ExcellENT II unit is a simplified version of the ExcellENT unit, ideal for settings where a high degree of customization and integration of options is not required.

This unit nevertheless offers the possibility to integrate the most requested options and thus allows smooth and ergonomic work. The ExcellENT II unit has a smaller touchscreen, a thinner top and only 4 handpiece holders instead of 5.