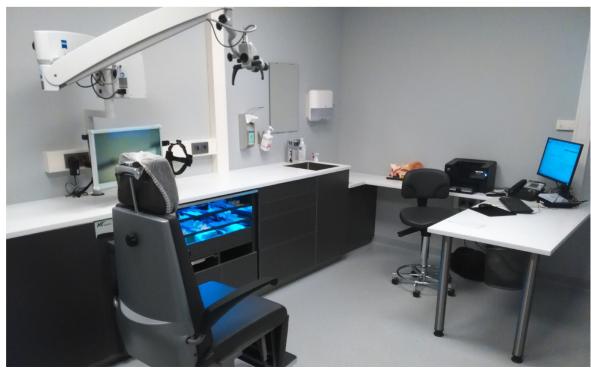

### **ExcellENT Microscopy**

The ExcellENT Microscopy units are specially designed for treatments in mainly otologic settings, where patients are examined while lying down.

To facilitate the examinations, the microscopy units are equipped with 2 instrument parts; 1 on each side of the extended therapy section. These units can be equipped with many more options, which makes working with these units even more pleasant.

- Rigid Scope holders (heated or non-heated)
- Lateral spittoon system
- Video-endoscopy
- Video-stroboscopy
- Microscope with integrated camera
- HF-surgery / coagulation device
- Tympanometer
- Rhinomanometer
- Echo / sinus A-scan module
- Image & Video Manager System (IVM)
- Hygiene tracker
- Integration of sanitary blocks, extra cupboards, custom-made desktops in the same material and colour as your treatment unit, etc...
- Chair control
- Light control (DALI, etc)
- Blinds control