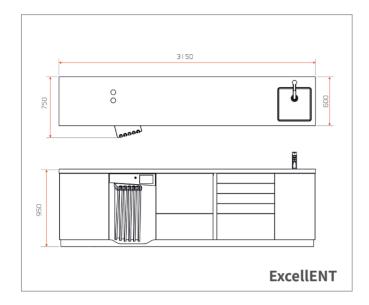

## Standard dimensions

## Technical specifications

Voltage 230V Power 2300VA

**Dimensions** 3150 x 600 x 950 mm (incl sanitary part)