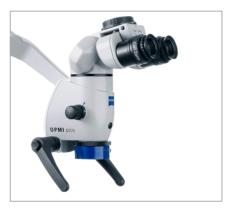

## Optional accessories

**AQUATOP XS** | Ear syringe

**MEDITOP LED HEADLIGHT** 

**MEDITOP COMFORT CHAIR** 

**IMAGE & VIDEO SOFTWARE** 

**ZEISS** | microscopes