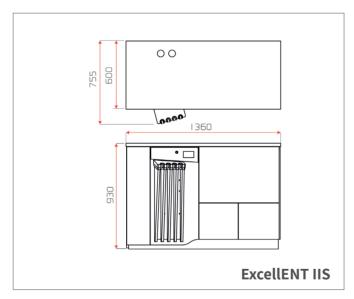

#### **ExcellENT IIS**

The ExcellENT IIS unit is the smallest unit within the ExcellENT group, making the integration of extra options more limited.

Despite this limitation, this unit also allows smooth and ergonomic work.

## Standard dimensions