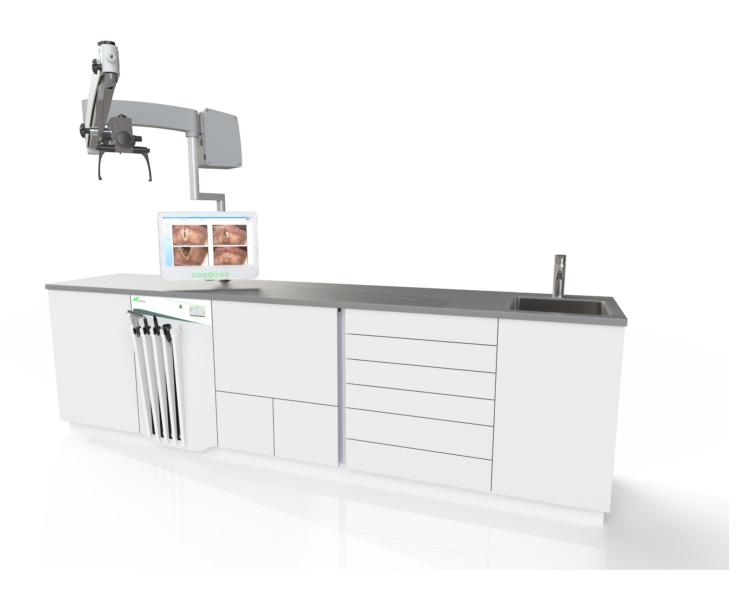

# **ExcellENT**

**ENT** treatment unit

Ergonomic access to all your therapeutic equipment

# MediTop | ExcellENT

The ExcellENT unit offers a design that optimally uses its space and is ergonomic and hygienic. This unit differs itself from other models due to the ease of installation and the extremely wide variety of customization and is therefore very suited for all customers.

#### **Standard integrated functions**

- 2 instrument trays and 4/5 handpiece holders
- 1 large storage-drawer
- 1 drawer for hygienic storage of used instruments and waste

#### Integrated functions by choice

- Suction system (variants available)
- Compressed air system (variants available)
- LED light source (variants available)
- Ear syringe (AquaTop XS)
- Cautery system (complete with handpiece and electrodes)
- Mirror heater (pre-heater and/or hot air)

- Rigid Scope holders (heated or non-heated)
- Lateral spittoon system
- Video-endoscopy
- Video-stroboscopy
- Microscope with integrated camera
- HF-surgery / coagulation device
- Tympanometer
- Rhinomanometer
- Echo / sinus A-scan module
- Image & Video Manager System (IVM)
- Hygiene tracker
- Integration of sanitary blocks, extra cupboards, custom-made desktops in the same material and colour as your treatment unit, etc...
- Chair control
- Light control (DALI, etc)
- Blinds control

### **ExcellENT Microscopy**

The ExcellENT Microscopy units are specially designed for treatments in mainly otologic settings, where patients are examined while lying down.

To facilitate the examinations, the microscopy units are equipped with 2 instrument parts; 1 on each side of the extended therapy section. These units can be equipped with many more options, which makes working with these units even more pleasant.