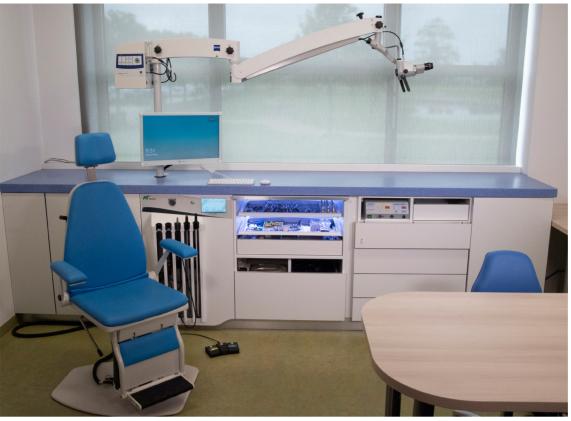

### **ExcellENT Microscopy**

The ExcellENT Microscopy units are specially designed for treatments in mainly otologic settings, where patients are examined while lying down.

To facilitate the examinations, the microscopy units are equipped with 2 instrument parts; 1 on each side of the extended therapy section. These units can be equipped with many more options, which makes working with these units even more pleasant.

- Rigid Scope holders (heated or non-heated)
- Lateral spittoon system
- Video-endoscopy
- Video-stroboscopy
- Microscope with integrated camera
- HF-surgery / coagulation device
- Tympanometer
- Rhinomanometer
- Echo / sinus A-scan module
- Image & Video Manager System (IVM)
- Hygiene tracker
- Integration of sanitary blocks, extra cupboards, custom-made desktops in the same material and colour as your treatment unit, etc...
- Chair control
- Light control (DALI, etc)
- Blinds control