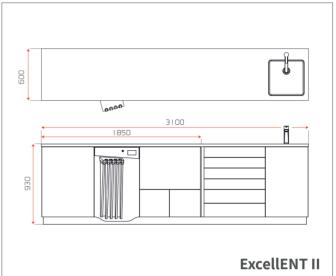

#### ExcellENT II

The ExcellENT II unit is a simplified version of the ExcellENT unit, ideal for settings where a high degree of customization and integration of options is not required.

This unit nevertheless offers the possibility to integrate the most requested options and thus allows smooth and ergonomic work. The ExcellENT II unit has a smaller touchscreen, a thinner top and only 4 handpiece holders instead of 5.

## Standard dimensions